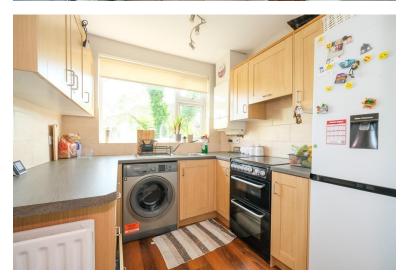

#### **KITCHEN**

8' 0" x 7' 09" (2.44m x 2.36m) Range of matching wall and base units with worktops over, stainless steel sink and drainer, space for cooker, space for fridge/freezer, space for washing machine, tiled splashback, double glazed window to rear, wood effect flooring, radiator.