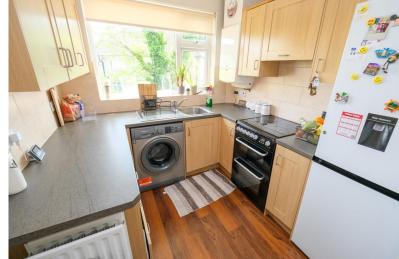

#### **KITCHEN**

8' 0" x 7' 09" (2.44m x 2.36m) Range of matching wall and base units with worktops over, stainless steel sink and drainer, space for cooker, space for fridge/freezer, space for washing machine, tiled splashback, double glazed window to rear, wood effect flooring, radiator.