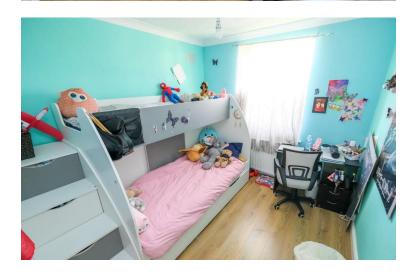

#### BEDROOM 2

9' 11" x 8' 11" (3.02m x 2.72m) Double glazed window to front, laminate flooring, radiator.