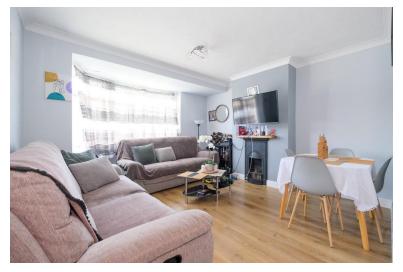

#### LOUNGE

12' 11" x 12' 07" (3.94m x 3.84m) Double glazed window to front, laminate flooring, radiator.