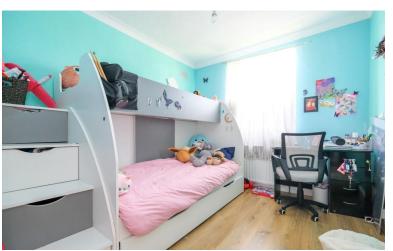

#### BEDROOM 2

9' 11" x 8' 11" (3.02m x 2.72m) Double glazed window to front, laminate flooring, radiator.