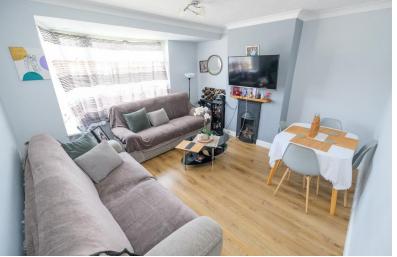

#### LOUNGE

12' 11" x 12' 07" (3.94m x 3.84m) Double glazed window to front, laminate flooring, radiator.