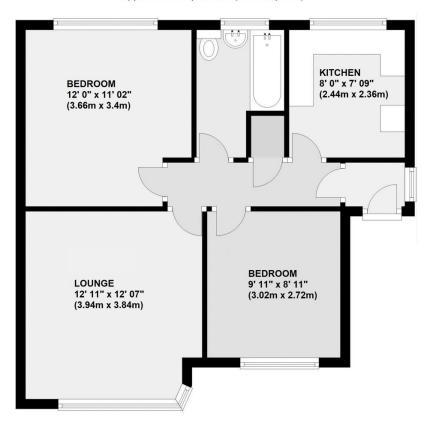

#### LOUNGE

12' 11" x 12' 07" (3.94m x 3.84m) Double glazed window to front, laminate flooring, radiator.

#### **KITCHEN**

8' 0" x 7' 09" (2.44m x 2.36m) Range of matching wall and base units with worktops over, stainless steel sink and drainer, space for cooker, space for fridge/freezer, space for washing machine, tiled splashback, double glazed window to rear, wood effect flooring, radiator.

#### BEDROOM 1

12' 0" x 11' 02" (3.66m x 3.4m) Double glazed window to rear, laminate flooring, radiator.

#### BEDROOM 2

9' 11" x 8' 11" (3.02m x 2.72m) Double glazed window to front, laminate flooring, radiator.

#### **BATHROOM**

Low level WC, wash hand basin, bath with shower over, double glazed opaque window to rear, part tiled walls, tile effect flooring, radiator.

#### First Floor

Approx. 50.8 sq. metres (546.9 sq. feet)

Total area: approx. 50.8 sq. metres (546.9 sq. feet) This plan is for illustration purpose only - not to scale

Council Tax Band: C Tenure: Leasehold